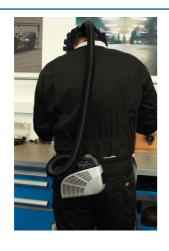

## **Auto Darkening Welding Helmet with Respirator**

The auto darkening welding helmet is designed to protect from sparks generated from standard welding conditions and also includes UV/IR protection (DIN16) to provide additional protection. The inclusion of a respirator provides greater respiratory protection against fumes, particles and dust.

## **Additional Information**

- Dark shade: DIN 5- 9 and 9-13. Dark to clear delay time: 0.1 0.8 sec. Clear to dark switching time: 1/10000 sec. Clear state: DIN 4.
- Suitable for MIG, TIG and arc welding. Includes grinding and cutting functions.
- Helmet power: solar cells and lithium battery 600mAh. Includes low battery and self-check function. Automatic power on/off. Respirator power: battery capacity 6000mAh, powered from Lithium-ion battery. Includes low battery indicator.
- Cartridge size: 133 x 114 x 10mm; viewing area: 100 x 83mm.
- Respirator: filtration efficiency 99.97%; filtration precision 0.3µm; switchable air flow 340L/min, 370L/min and 400L/min. Replacement filters available please see Laser Part No. 7928; spare filter sponge, Part No. 61521; spare lens cover, Part No. 61488; spare battery and Part No. 61679. CE & RoHS compliant.