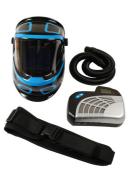

## **Auto Darkening Welding Helmet with Respirator**

The auto darkening welding helmet is designed to protect from sparks generated from standard welding conditions and also includes UV/IR protection (DIN16) to provide additional protection. The inclusion of a respirator provides greater respiratory protection against fumes, particles and dust.

## **Additional Information**

- Dark shade: DIN 5- 9 and 9-13. Dark to clear delay time: 0.1 0.8 sec. Clear to dark switching time: 1/10000 sec. Clear state: DIN 4.
- Suitable for MIG, TIG and arc welding. Includes grinding and cutting functions.
- Helmet power: solar cells and lithium battery 600mAh. Includes low battery and self-check function. Automatic power on/off. Respirator power: battery capacity 6000mAh, powered from Lithium-ion battery. Includes low battery indicator.
- Cartridge size: 133 x 114 x 10mm; viewing area: 100 x 83mm.
- Respirator: filtration efficiency 99.97%; filtration precision 0.3µm; switchable air flow 340L/min, 370L/min and 400L/min. Replacement filters available please see Laser Part No. 7928; spare filter sponge, Part No. 61521; spare lens cover, Part No. 61488; spare battery and Part No. 61679. CE & RoHS compliant.