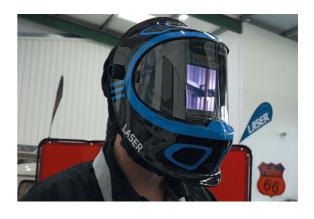

## **Auto Darkening Welding Helmet with Respirator**

The auto darkening welding helmet is designed to protect from sparks generated from standard welding conditions and also includes UV/IR protection (DIN16) to provide additional protection. The inclusion of a respirator provides greater respiratory protection against fumes, particles and dust.