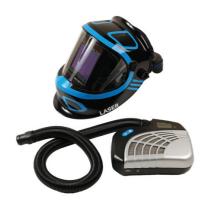

## **Auto Darkening Welding Helmet with Respirator**

The auto darkening welding helmet is designed to protect from sparks generated from standard welding conditions and also includes UV/IR protection (DIN16) to provide additional protection. The inclusion of a respirator provides greater respiratory protection against fumes, particles and dust.

## **Additional Information**

- Dark shade: DIN 5- 9 and 9-13. Dark to clear delay time: 0.1 0.8 sec. Clear to dark switching time: 1/10000 sec. Clear state: DIN 4.
- Suitable for MIG, TIG and arc welding. Includes grinding and cutting functions.
- Helmet power: solar cells and lithium battery 600mAh. Includes low battery and self-check function. Automatic power on/off. Respirator power: battery capacity 6000mAh, powered from Lithium-ion battery. Includes low battery indicator.
- Cartridge size: 133 x 114 x 10mm; viewing area: 100 x 83mm.
- Respirator: filtration efficiency 99.97%; filtration precision 0.3µm; switchable air flow 340L/min, 370L/min and 400L/min. Replacement filters available please see Laser Part No. 7928; spare filter sponge, Part No. 61521; spare lens cover, Part No. 61488; spare battery and Part No. 61679. CE & RoHS compliant.