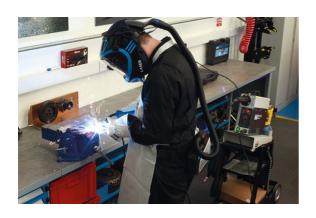

## **Auto Darkening Welding Helmet with Respirator**

The auto darkening welding helmet is designed to protect from sparks generated from standard welding conditions and also includes UV/IR protection (DIN16) to provide additional protection. The inclusion of a respirator provides greater respiratory protection against fumes, particles and dust.