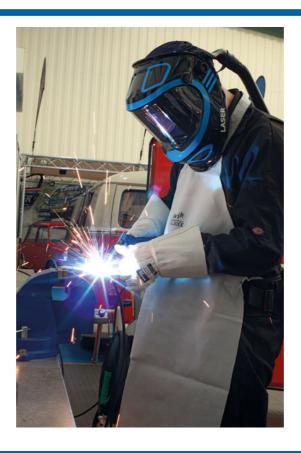

## **Auto Darkening Welding Helmet with Respirator**

The auto darkening welding helmet is designed to protect from sparks generated from standard welding conditions and also includes UV/IR protection (DIN16) to provide additional protection. The inclusion of a respirator provides greater respiratory protection against fumes, particles and dust.